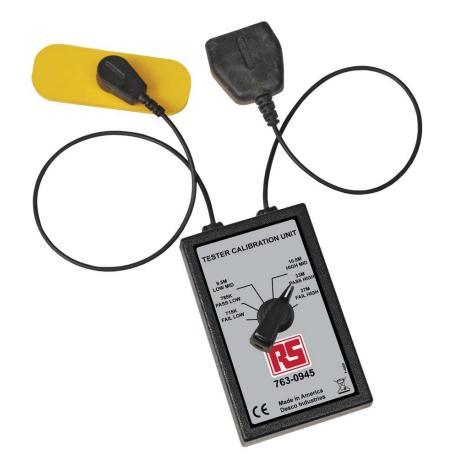

## **Description**

This Tester Calibration Unit is designed to simplify the process of calibrating personnel testers RS-253-0727 and RS-733-996. This unit allows the user to quickly and easily verify whether a tester is operating within specifications. The Tester Calibration Unit is a passive device and requires no power source. Light and audible signals verify results.

### **Resistance Ranges:**

Fail Low 715 kilohm Pass Low 785 kilohm Low Mid 9.5 megohm High Mid 10.5 megohm Pass High 33 megohm Fail High 37 megohm