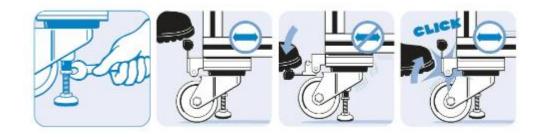

#### **Product Description**

Reliable and quiet swivel castor, trackless with ball bearings and thread guard integrated

mounting plate for fixation to aluminium profiles with modular dimension 40 and 45 mm without overhang, no additional transport and base plate needed; roller movement locking by temporary positioning on lifting foot, actuation of the height adjustment of the lifting foot via foot pedal on the swivel castor housing