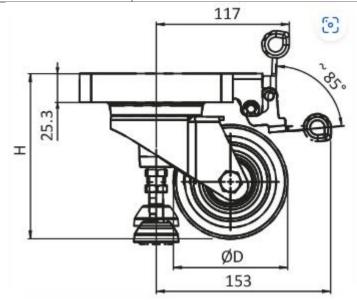

#### **Product Description**

Reliable and quiet swivel castor, trackless with ball bearings and thread guard integrated

mounting plate for fixation to aluminium profiles with modular dimension 40 and 45 mm without overhang, no additional transport and base plate needed; roller movement locking by temporary positioning on lifting foot, actuation of the height adjustment of the lifting foot via foot pedal on the swivel castor housing

### **General Specifications**

| Rotation             | Braked Swivel and braked rotation                                            |
|----------------------|------------------------------------------------------------------------------|
| Weight Class         | Heavy duty load capacity                                                     |
| Load Capacity        | 250KG                                                                        |
| Load Capacity / 4pcs | 1000kg                                                                       |
| Tyre Material        | PA white                                                                     |
| Hub Material         | Steel                                                                        |
| Bracket Material     | Steel                                                                        |
| Includes Brake       | Yes                                                                          |
| Features             | Corrosion Resistant, Impact Resistant, Shock Absorbing                       |
| Applications         | Vending machines, Medical appliances, Workstations,<br>Measuring Instruments |

#### **Mechanical Specifications**

| Mounting Type          | Multiple bolt holes |
|------------------------|---------------------|
| Wheel Diameter         | 80mm                |
| Overall Height         | 125mm               |
| Number of Fixing Holes | 4                   |
| Fixing Hole Size       | 8mm                 |
| Hub Bearing Type       | Ball bearing        |
| Levelling Extent       | 12mm                |
| Castor Weight          | 2.4Kg               |

# **Castor Wheels**

| Fixing Centres Specifications |                |
|-------------------------------|----------------|
| Fixing Centres                | 77.1mm by 89mm |
| Fixing Centres (Length)       | 89mm           |
| Fixing Centres (Width)        | 77.1mm         |

| Fixing Plate Specifications |                |
|-----------------------------|----------------|
| Fixing Plate Dimensions     | 134mm by 110mm |
| Fixing Plate Length         | 134mm          |
| Fixing Plate Width          | 110mm          |