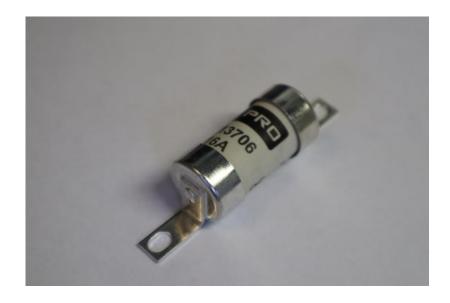

## RS PRO BS INDUSTRIAL FUSE-LINKS WITH BOLTED CONNECTIONS

RS Stock No.: 2213706, 2213707

RS Professionally Approved Products bring to you professional quality parts across all product categories. Our product range has been tested by engineers and provides a comparable quality to the leading brands without paying a premium price.

#### **Product Description**

Type SSA fuse-links are for use in industrial installations and can be fitted into BS88 bolted fuse-holders and distribution fusegear.

Dimensions and current ratings of the type SSA Industrial Fuse-Links comply with the standardized requirements of IEC 60269-2 and BS 88-2. Additional types and current ratings are included in the range. SSA Industrial Fuse-Links can be fitted in Boltin Fuse-Holders or suitable fusegear.

#### **General Specifications**

| Current Rating | 16 A                |
|----------------|---------------------|
| Fuse Size      | A2                  |
| Voltage Rating | 250 V dc, 690 V ac  |
| Fuse Standard  | IEC 60269-2/BS 88-2 |
| Fixing Centres | 73 mm               |
| Tag Width      | 9 mm                |
| Overall Length | 86 mm               |
| Body Diameter  | 22 mm               |
| Body Length    | 49 mm               |
|                |                     |