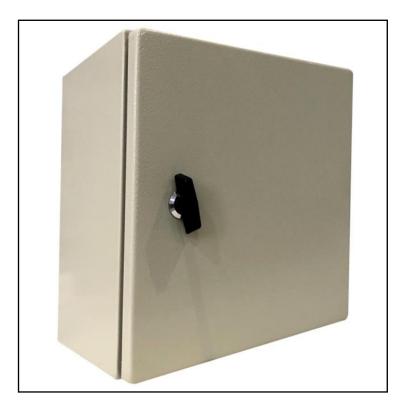

## **RS PRO** Steel Wall Box

RS Stock No.: 222-9361

RS Professionally Approved Products bring to you professional quality parts across all product categories. Our product range has been tested by engineers and provides a comparable quality to the leading brands without paying a premium price.

#### Wall Box

#### **Product Description**

From RS Pro, a range of incredibly useful steel wall mounted enclosures. Enclosures are present in almost every industry and can store all manor of items, such as medical equipment or electronics. These boxes are rated at IP66 and provide an excellent degree of protection, whether it's used within an indoor or outdoor environment. With various sizes available, they are suitable for a wide selection of applications. All models are highly reliable and excellent quality.

#### **General Specifications**

| Colour         | Grey RAL 7032                                              |  |  |
|----------------|------------------------------------------------------------|--|--|
| Door Lock Type | Single Lock System with metal lock LK-5                    |  |  |
| Thickness      | 1.2mm for enclosure & door                                 |  |  |
| Chassis Plate  | Zinc coated steel 1.5mm                                    |  |  |
| Finish         | Paint finish epoxy polyster powder coating textured finish |  |  |