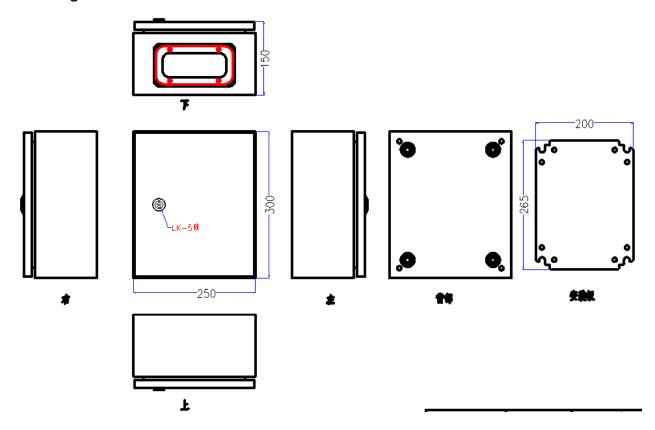

#### **Mechanical Specifications**

| Dimensions:     | 300 H x 250W x 150D mm (ST25 315M) |  |  |
|-----------------|------------------------------------|--|--|
| External Height | 300mm                              |  |  |
| External Width  | 250mm                              |  |  |
| External Depth  | 150mm                              |  |  |

# Drawing: