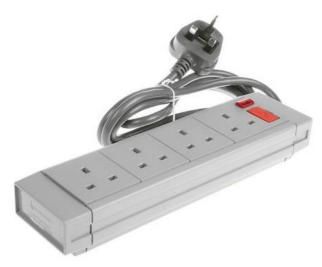

# **4 Gang Trailing Socket**

RS Stock number: 249-4536

### **Description:**

BS1363 surge protected range is an ideal solution for home, office and industrial use. The ruggedized ABS plastic or Aluminium cases ensure a high impact resistance and long working life. The internal surge suppressors are tested against 'worst case' conditions, as defined in International Standards IEEE C62.41-1991 Cat B3 and comply with the recommendations of BS6651:1999 Annex C.

# **Specifications:**

Voltage Rating (Nominal): 230V rms

Maximum Current Rating: 13A (7A Fuse fitted)

Power Consumption: Negligible

Lead Length: 2m

Surge Handling (8/20us) [Per Element]: 13.5kA [4.5kA] Voltage Protection Level (Up) 8/20us: 900V@3kA 8/20us