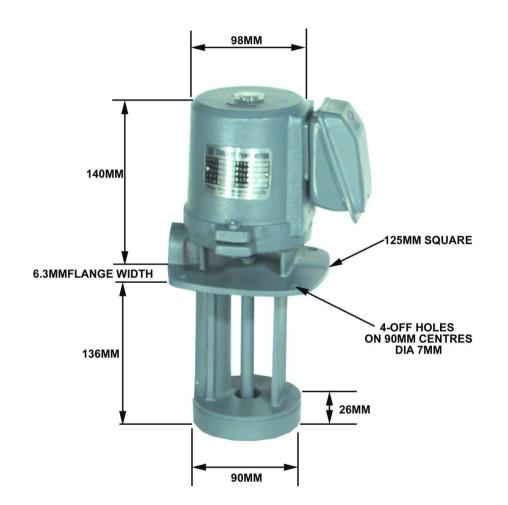

## Datasheet Stock No: 287-0744 RS Pro 3/8in Suds Pump with 1/8 HP Motor

## **Product Details**

Suds Pump Continuously rated suds pumps with 1/8 HP motors. Available in 220/240 Vac (RS 287-0946) and 415 Vac (RS 287-0744) versions Capacity 400 gallons per hour at 6 ft lift Note Coolant pipe outlet is tapped 3/8 BSP

## Specifications

| Туре     | Suds Pump with 1/8 HP Motor |
|----------|-----------------------------|
| Systems  | 3/8in                       |
| Material | Cast Iron                   |

ENGLISH

RS, Professionally Approved Products, gives you professional quality parts across all products categories. Our range has been testified by engineers as giving comparable quality to that of the leading brands without paying a premium price.