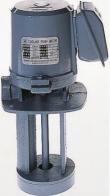

## Datasheet Stock No: 287-0744 RS Pro 3/8in Suds Pump with 1/8 HP Motor

## **Product Details**

Suds Pump Continuously rated suds pumps with 1/8 HP motors. Available in 220/240 Vac (RS 287-0946) and 415 Vac (RS 287-0744) versions Capacity 400 gallons per hour at 6 ft lift Note Coolant pipe outlet is tapped 3/8 BSP