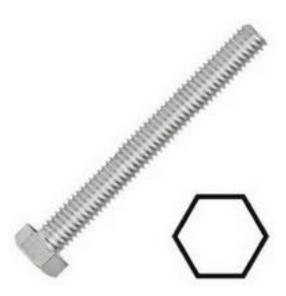

## RS Pro Plain Stainless Steel Hex M16 x 80mm Set Screw

RS Stock No: 263-2312

### **Product Details**

RS Pro set screw measuring M16 x 80 mm, is made of plain A4 grade 316 stainless steel. This set screw with metric thread, features hexagon head and hex drive.

#### **Features and Benefits**

- Stainless steel A4 Hexagon head screws
- Metric thread
- · Features plain finish