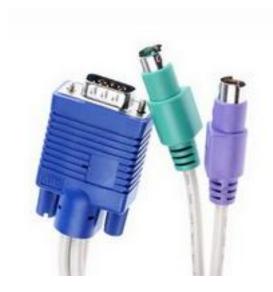

#### **Product Details**

RS Pro KVM mixed cable assembly has two female MD6 Mini-DIN and female VGA connectors on one end and two male MD6 Mini-DIN and a male VGA connectors on the other end. This 5 m long cable combines keyboard, video and mouse into a single manageable cable.

#### **Features and Benefits**

- 2 x MD6 miniDIN (green and purple) female to male
- 1 x HDDB15 female to male
- 5 m long