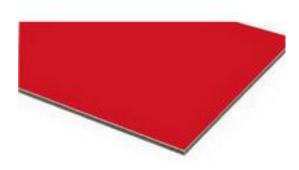

#### **Product Details**

RS Pro aluminium sheet in red, measures 1200 x 1200 x 3 mm. This durable sheet has a smooth surface finish and resists impact, corrosion, UV radiation and weathering.