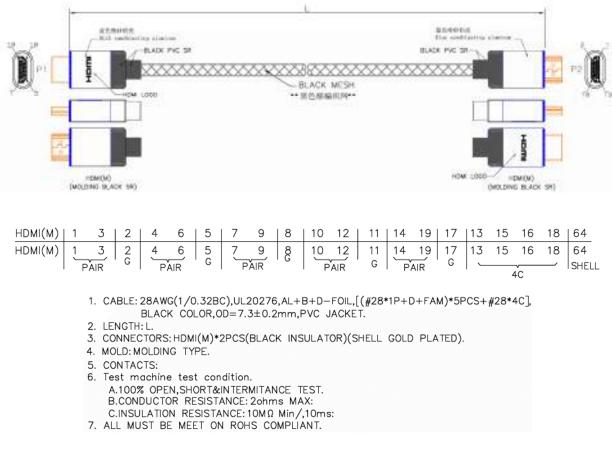

## RS PRO 2mtr HDMI M-M 8K High Speed with Ethernet Cable – Black with Blue Connectors

Stock number: 195-4891

The RSPRO 2 metre male to male 8K HDMI cable which has a black PVC jack with mesh and an outer diameter of 7.3mm. The connectors have a gold flash covering to prevent corrosion.

The connector hoods are also made of Aluminium and sandblasted blue and has a strain relief to prevent the jacket splitting around the boot.

HDMI is possibly the most common display connection on the market which can be found on devices ranging from PC's, Bluray players, games consoles and more.