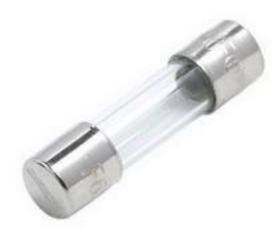

## **Product Details**

RS Pro cartridge fuse is current rated for 6.3 A. This glass bodied, F-speed fuse has nickel plated brass ends.

## **Specifications:**

| Body Material                                 | Glass                                                                          |
|-----------------------------------------------|--------------------------------------------------------------------------------|
| Breaking Capacity (at Maximum Voltage Rating) | 63 A                                                                           |
| Current Rating                                | 6.3 A                                                                          |
| Diameter                                      | 5.2 mm                                                                         |
| Fuse Speed                                    | F                                                                              |
| High Rupture Capacity                         | No                                                                             |
| Includes Indicator                            | No                                                                             |
| Maximum Operating Temperature                 | +70°C                                                                          |
| Minimum Operating Temperature                 | -25°C                                                                          |
| Operating Temperature Range                   | -25 to +70°C                                                                   |
| Overall Dimensions                            | 5.2 x 20 mm                                                                    |
| Overall Length                                | 20 mm                                                                          |
| Size Designation                              | Miniature                                                                      |
| Voltage Rating                                | 250 V                                                                          |
| Standards Met                                 | UL, VDE, SEMKO, BEAB, DIN 4166, IEC 127-2/II and EN 60127-2/II, RoHS Compliant |
|                                               |                                                                                |