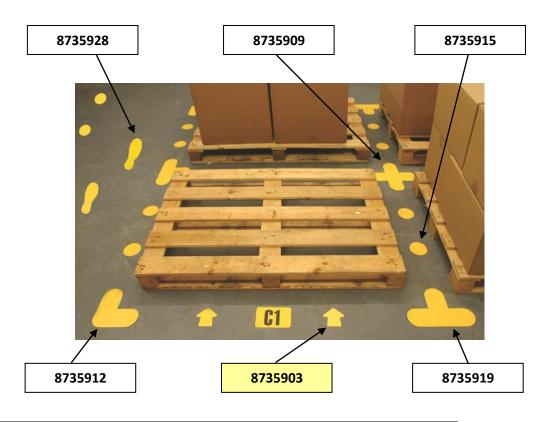

## **Datasheet**

RS Stock No. 8735903

Arrow Shaped Floor Sign, 90mm, 100 Pack

- Highlight walkways, fork truck routes and pallet positions on the warehouse floor
- Tough PVC with aggressive adhesive backing
- Mark block stack pallet areas quickly and effectively with no mess
- Designed to withstand everyday warehouse traffic
- Suitable for clean, flat, sealed surfaces
- Packs available in Yellow, Red, Blue, Green, Black and White

| Description                      | Size (mm)   | (Pack Qty) | RS Stock No |
|----------------------------------|-------------|------------|-------------|
| + Shaped Floor Sign,300x300mm    | L300 x W300 | 10         | 8735909     |
| Arrow Shaped Floor Sign,90mm     | Н90         | 100        | 8735903     |
| L Shaped Floor Sign,200x200mm    | L200 x W200 | 10         | 8735912     |
| Circle Shaped Floor Sign,90mm    | 90 DIA      | 100        | 8735915     |
| T Shaped Floor Sign,200x300mm    | L200 x W300 | 10         | 8735919     |
| Feet Shaped Floor Sign,300x100mm | L300 x W100 | 10         | 8735928     |