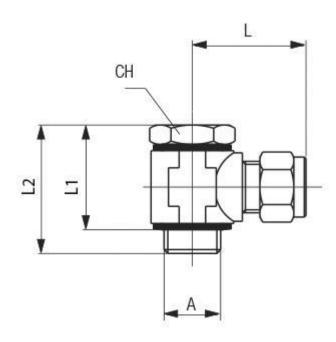

#### **Mechanical Specifications**

| Length | 28.5mm |
|--------|--------|
|--------|--------|

| Inlet Port      |             |
|-----------------|-------------|
| Inlet Port Type | 1/8 in Male |

| Outlet Port          |         |  |
|----------------------|---------|--|
| Tube Outlet Port     | Fitting |  |
| Threaded Outlet Port | 8       |  |

## **Operation Environment Specifications**

| Maximum Operating Temperature | +80°C |
|-------------------------------|-------|
| Minimum Operating Temperature | -20°C |

| Tube | Α   | L     | L2 | L1    | СН   | Pack. |
|------|-----|-------|----|-------|------|-------|
| 8    | 1/8 | 28.50 | 31 | 24.50 | 14.0 | 10    |