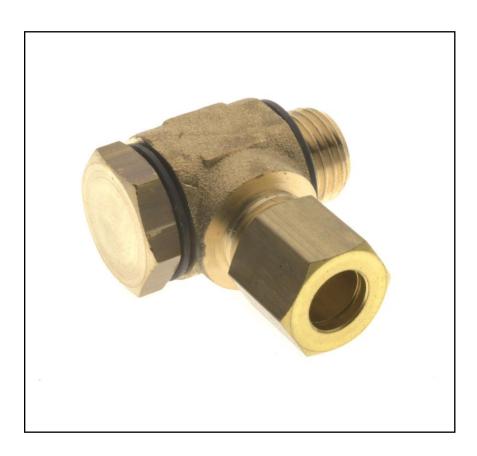

# RS PRO Single Banjo Body With Stem - Compression

RS Stock No.: 2312638

RS PROfessionally Approved Products bring to you professional quality parts across all product categories. Our product range has been tested by engineers and provides a comparable quality to the leading brands without paying a premium price.

#### **Product Description**

The RS PRO single banjo body with stem - compression is made up of brass.

The working pressures and working temperatures depend on which type of tube is used, for this reason, the values must be determined in accordance with the tube's features.