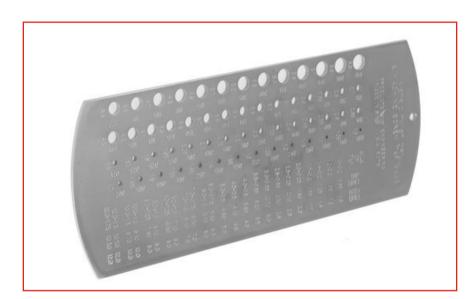

## Datasheet RS Pro Drill Gauge

RS Stock No: 683-0696

## **Specifications:**

Range: 1-5.9mm

Manufactured from high quality Steel

Satin Chrome finish

Offers a quick and accurate way of checking drill and rod sizes

Holes marked in metric with Decimal equivalents

57 Holes include:

 $1.0 \rightarrow 2.9 \text{ in } 0.05 \text{ increments (excluding } 2.0)$ 

3.1; 3.2; 3.3; 3.4; 3.6; 3.7; 3.8; 3.9; 4.1; 4.2; 4.3; 4.4; 4.6; 4.7; 4.8; 4.9; 5.1; 5.2; 5.3;

5.4; 5.6; 5.7; 5.8; 5.9