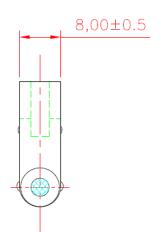

## **Datasheet**

# **2375263 FUSE HOLDER**

Stock No:



## **Technical Specifications:**

| Rating     | 20A32V                  |
|------------|-------------------------|
| Material   | PVC/Brass/Copper        |
| Applicable | ATO Blade Fuse          |
| Wire       | UL101516AWG 100MM*2 Red |

#### **Features & Benefits:**

- The in-line fuseholder are designed for versatile application of automotive fusing.
- standard 100mm 1015 16AWG red wire leads on either side for in-line installation.
- applications on accessory lighting, panel displays electronics, air conditioner and blower motors.
- Operating Temp: -40°C to +105 °C.

### **Dimensional line drawings**