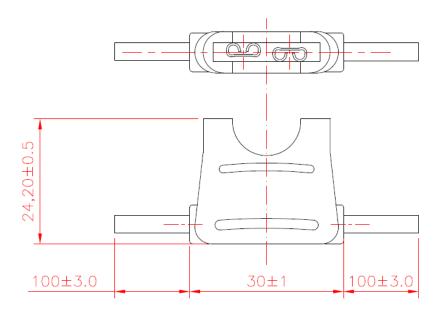

## **Datasheet**

# **2375263 FUSE HOLDER**

Stock No:



## **Technical Specifications:**

| Rating     | 20A32V                  |
|------------|-------------------------|
| Material   | PVC/Brass/Copper        |
| Applicable | ATO Blade Fuse          |
| Wire       | UL101516AWG 100MM*2 Red |

#### **Features & Benefits:**

- The in-line fuseholder are designed for versatile application of automotive fusing.
- standard 100mm 1015 16AWG red wire leads on either side for in-line installation.
- applications on accessory lighting, panel displays electronics, air conditioner and blower motors.
- Operating Temp: -40°C to +105 °C.

### **Dimensional line drawings**