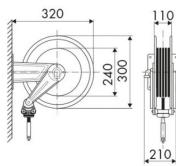

RS OF USE**

Agriculture, Automotive, Building and road construction, Industry, Lube trucks and transports

## **FEATURES**

| Pressure          | 20 bar                   |
|-------------------|--------------------------|
| Compatible fluids | air - water              |
| Swivel joint      | brass                    |
| Seals             | Viton®                   |
| Characteristic    | fixed                    |
| Material          | painted steel            |
| Couplings         | brass                    |
| Hose              | p/n 901/15               |
| ø e hose length   | ø 1/4" - 15 m            |
| Inlet             |                          |
| inict             | G 3/8" (m)               |
| Outlet            | G 3/8" (m)<br>G 1/4" (m) |



## **OVERALL DIMENSIONS (mm)**

C