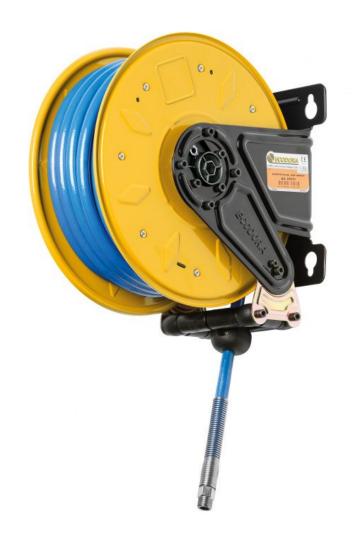

## P/N 268/15

Fixed hose reel s. 270, for air-water, 20 bar, hose PU 15 m ø 6x10 mm

## **FEATURES**

| Pressure          | 20 bar                   |
|-------------------|--------------------------|
| Compatible fluids | air - water              |
| Swivel joint      | brass                    |
| Seals             | Viton®                   |
| Characteristic    | fixed                    |
| Material          | painted steel            |
| Couplings         | brass                    |
| Hose              | p/n 901/15               |
| ø e hose length   | ø 1/4" - 15 m            |
| Inlet             |                          |
| inict             | G 3/8" (m)               |
| Outlet            | G 3/8" (m)<br>G 1/4" (m) |