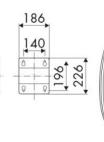

OF USE**

Agriculture, Automotive, Building and road construction, Industry, Lube trucks and transports

## **FEATURES**

| Pressure          | 20 bar                   |
|-------------------|--------------------------|
| Compatible fluids | air - water              |
| Swivel joint      | brass                    |
| Seals             | Viton®                   |
| Characteristic    | fixed                    |
| Material          | painted steel            |
| Couplings         | brass                    |
| Hose              | p/n 901/15               |
| ø e hose length   | ø 1/4" - 15 m            |
| Inlet             |                          |
| inict             | G 3/8" (m)               |
| Outlet            | G 3/8" (m)<br>G 1/4" (m) |



## **OVERALL DIMENSIONS (mm)**

C