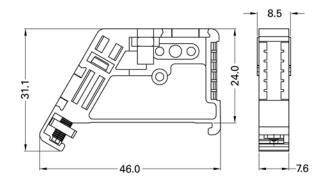

## Product Datasheet Screw End Blacket 2.5/4/6/10mm sq.mm

End Bracket provides a secure mechanical stop on the rail for 2.5/4/6/10mm sq.mm terminal blocks

RoHS

878-7556

**Dimensions in mm** 

| Clamping Screw (M)               | M3                        |
|----------------------------------|---------------------------|
| Torque (in -lbs)                 | 4.35 ~ 6                  |
| Mounting Rail<br>Technical Date: | TS35x7.5 / TS35x15        |
| Material / Avaliable Color       | ●<br>PA66 UL94V-0 (Beige) |
| Operating Temperature            | -40°C ~ 105°C             |
| Net weight per piece             | 5.6 g                     |