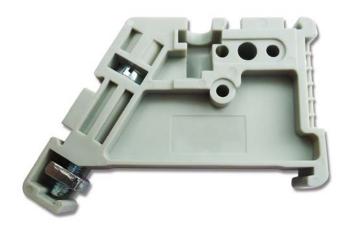

## Product Datasheet Screw End Blacket 2.5/4/6/10mm sq.mm

End Bracket provides a secure mechanical stop on the rail for 2.5/4/6/10mm sq.mm terminal blocks

RoHS

878-7556

**Dimensions in mm** 

| Clamping Screw (M)               | M3                        |
|----------------------------------|---------------------------|
| Torque (in -lbs)                 | 4.35 ~ 6                  |
| Mounting Rail<br>Technical Date: | TS35x7.5 / TS35x15        |
| Material / Avaliable Color       | ●<br>PA66 UL94V-0 (Beige) |
| Operating Temperature            | -40°C ~ 105°C             |
| Net weight per piece             | 5.6 g                     |