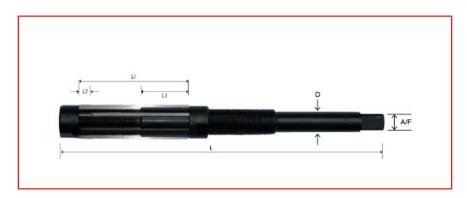

## **Technical:**

Front End Pilot (L2):

Short parallel length (L2) aids reamer line up with the drilled hole during cutting with the Tapered Lead

## Taper Lead:

Gradually increases the size of the original hole to the size of the final Parallel Cutting Length (L3):

Parallel Cutting Length (L3): Finish cuts hole to required size

## **Specifications:**

Adjustable reamers are suitable for accurately finishing previously drilled holes to an exact size. The 6 hardened steel blades sit in tapered keyways and expand as they are repositioned along the length of the reamer body. Measuring across the blades along the Parallel Cutting Length (L3) with a micrometer checks adjustment progress of the reamer. Screwed end caps finally clamp the blades in the required finish size position. Blade Hardness: HRC 62-66

| RS Code | Manufacturers<br>Code | Range     | L   | L1 | L2 | L3 | D    | A/F |
|---------|-----------------------|-----------|-----|----|----|----|------|-----|
| 394-291 | 20-543-190            | 17.0-19.0 | 170 | 60 | 6  | 40 | 10.0 | 8.0 |