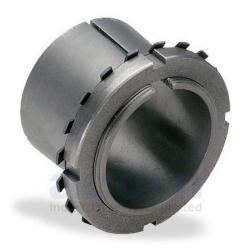

### **Technical Specifications:**

| Inside Diameter  | 35     |
|------------------|--------|
| Locknut Diameter | 58     |
| Total Length     | 36     |
| 13               | ομιουπ |

#### **Dimensions**

| $d_1$          | 35       | mm |
|----------------|----------|----|
| d              | 40       | mm |
| $d_3$          | 58       | mm |
| B <sub>1</sub> | 36       | mm |
| В              | 9        | mm |
| B <sub>4</sub> | 10       | mm |
| G              | M 40x1.5 |    |
|                |          |    |