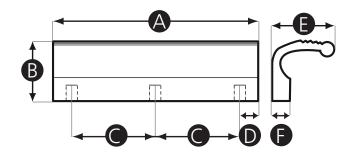

#### Thread

Machined threads

| Part No. | Α   | В  | С  | D  | E  | F   | Thread size |
|----------|-----|----|----|----|----|-----|-------------|
| 237457   | 110 | 32 | 45 | 10 | 33 | 9.5 | M6          |
| 237621   | 140 | 32 | 60 | 10 | 33 | 9.5 | M6          |