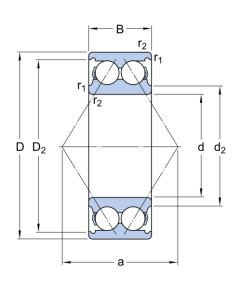

## **Dimensional line drawings**

| d                |  |
|------------------|--|
| D                |  |
| В                |  |
| $d_2$            |  |
| $D_2$            |  |
| r <sub>1,2</sub> |  |
| a                |  |

| 12 111111 |  |
|-----------|--|
| 35 mm     |  |
| 15.9 mm   |  |
| ≈ 20.2 mm |  |
| ≈ 30.7 mm |  |
| min. 0.6  |  |
| mm        |  |
|           |  |

21 mm

15 mm