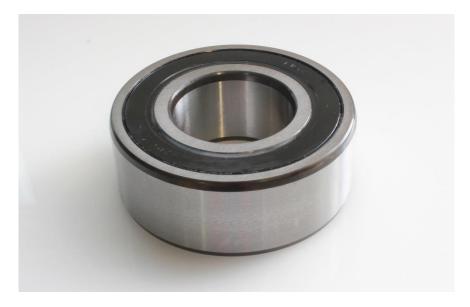

## RS PRO Double Row Angular Contact

Stock No. 2058778

**Technical Specifications:** 

| ld (mm)    | 15    |
|------------|-------|
| Od (mm)    | 35    |
| Width (mm) | 15.9  |
| Material   | Steel |

## **Features & Benefits:**

Double row angular contact ball bearings come with a built in 30° contact angle on each row. The contact angles extend beyond the limits of the bearing, allowing axial and radial loads in either direction.

The design improves rigidity of the bearing as the contact angle centres extend beyond the bearing limits. Installation is much quicker and easier than trying to assemble a pair of bearings as only one bearing needs to be installed.

Sealed and Shielded options are available to help keep out unwanted contamination and retain vital lubrication.