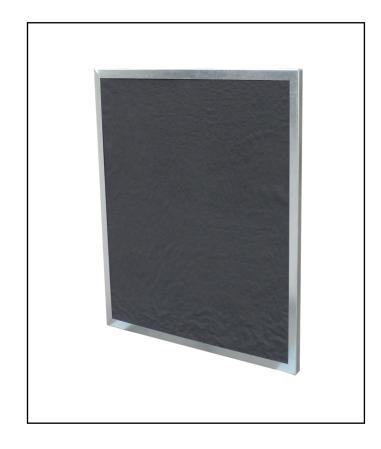

## **FEATURES**

- Bonded carbon plate
- Galvanised Steel
  Frame
- Fine Protection Scrim
- Odour Removal

## **Product Description**

Activated carbon filters are manufactured using carbon granules which have been treated to open up micropores in the structure of the carbon which is able to capture gas molecules and so remove fumes, odours, and gases from the air. Also known as molecular filters these items are widely used in range of commercial and industrial applications, such as commercial kitchen ventilation.