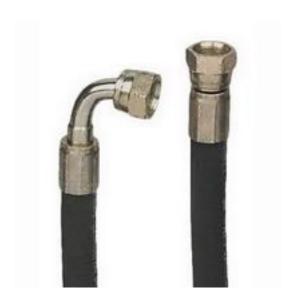

# RS Pro New 556mm Synthetic Rubber Hydraulic Hose Assembly, 275 bar Max Pressure, -40 to +100°C

RS Stock No: 110-2228

#### **Product Details**

RS Pro hydraulic hose assembly of 556 mm, has maximum operating pressure of 275 bar. This flexible hydraulic hose assembly has synthetic rubber outer covering and high tensile steel wire reinforcing for durability. The hose assembly features straight G 1/2 female connector on first end and 90° elbow G 1/2 female connector on other end. It has operating temperature range of -40 to +100°C and is suitable for mineral oils, lubricating oils, water glycol and water-oil emulsion hydraulic fluids applications.