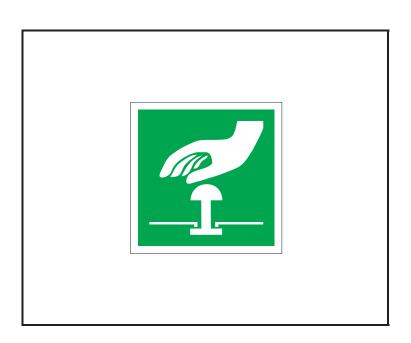

## **Datasheet**

**ENGLISH** 

| RS Article Number | : | 8578624                     |
|-------------------|---|-----------------------------|
| Description       | : | Emergency Stop Button Label |

| Standards Met    | : | ISO 7010                                      |
|------------------|---|-----------------------------------------------|
| Color            | : | Green Background White Image ( As Per Photo ) |
| Text Message     | : | Emergency Stop Button Label                   |
| Material         | : | Plastic                                       |
| Size             | : | 200mm x 200mm                                 |
| Mounting Type    | : | Apply Glue & Paste or Hang                    |
| Text Language    | : | None                                          |
| Sign Description | : | Emergency Stop Button Label                   |
| Category         | : | Safety Signs                                  |

Note: Image above is not to the scale.

RS, Professionally Approved Products, gives you professional quality parts across all products categories. Our range has been testified by engineers as giving comparable quality to that of the leading brands without paying a premium price.