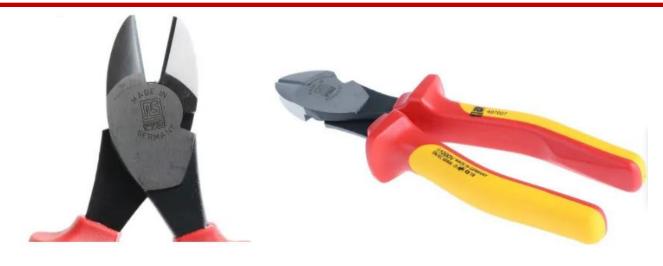

**Product Description** 

RS PRO VDE diagonal cutters are constructed from high-grade steel and are 180mm in length. These cutters are ideal for cutting and stripping wires and are an excellent hand tool for the professional electrician to add to their tool kit.