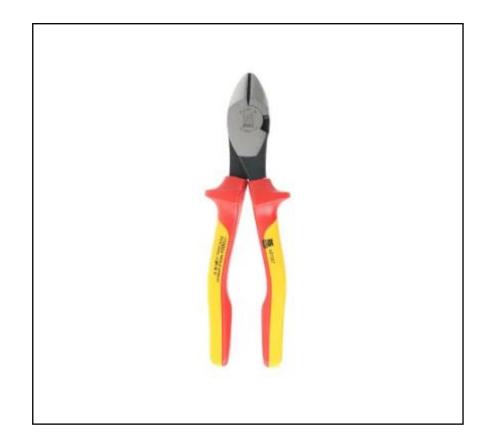

## RS PRO VDE/1000V Insulated 180mm Diagonal Cutters

RS Stock No.: 497-007

RS Professionally Approved Products bring to you professional quality parts across all product categories. Our product range has been tested by engineers and provides a comparable quality to the leading brands without paying a premium price.

**Product Description** 

RS PRO VDE diagonal cutters are constructed from high-grade steel and are 180mm in length. These cutters are ideal for cutting and stripping wires and are an excellent hand tool for the professional electrician to add to their tool kit.