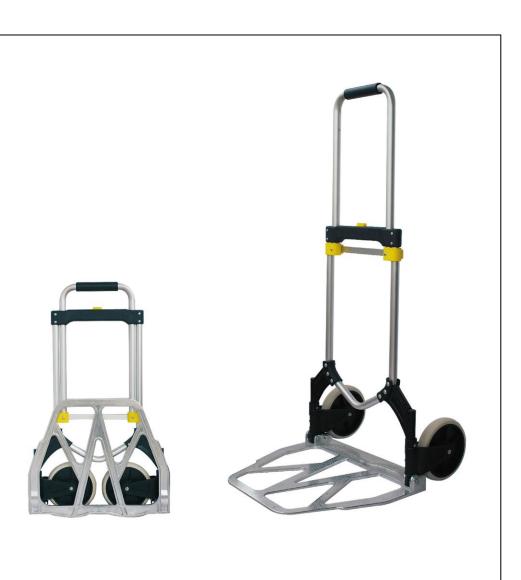

### LIGHT WEIGHT FOLDING TRUCK, CAP.100KG

A lightweight aluminium sack truck with a large toeplate. Ideal for travel, office and shop use.

- Unique design, quick and easy to extend and fold.
- Lightweight and simple to operate
- Telescopic handle and folding footplate
- 1500mm long elasticated retaining strap supplied
- Durable aluminium frame
- Occupies very little space when folded/collapsed
- Fitted with rubber cushion wheels

#### **SPECIFICATION**

**Open Size - H x W x D (mm)** – 1080 x 500 x 520 **Folded Size - H x W x D (mm)** – 800 x 500 x 60

Wheels - (Dia. mm) - 175

**Toeplate - W x D (mm) –** 485 x 385