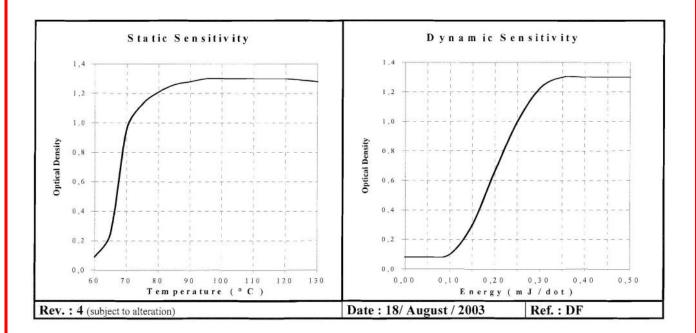

## Thermal Paper, Standard Quality

RS Stock number 524-492

| 3                         | Product Specification  Thermal Paper, Standard Quality - Standard Sensitivity - 5 years durability at correct storage for thermal paper  P.O.S. receipts, fax paper |                 |                       |                     |
|---------------------------|---------------------------------------------------------------------------------------------------------------------------------------------------------------------|-----------------|-----------------------|---------------------|
| Grade: Application:       |                                                                                                                                                                     |                 |                       |                     |
|                           |                                                                                                                                                                     |                 |                       | Properties :        |
| Physical Properties :     |                                                                                                                                                                     |                 |                       |                     |
| Weight:                   |                                                                                                                                                                     |                 | $\pm 5 \text{ g/m}^2$ | ISO 536             |
| Thickness:                |                                                                                                                                                                     | 60 ± 5 μm       |                       | ISO 534             |
| Smoothness (Bekk, front): |                                                                                                                                                                     | min. 350 s      |                       | ISO 5627            |
| Brightness (front):       |                                                                                                                                                                     | min 85 %        |                       | ISO 2469            |
| Tensile strength:         | MD:                                                                                                                                                                 | min. 40 N/15 mm |                       | ISO 1924-2          |
|                           | CD:                                                                                                                                                                 | min. 20 N/15 mm |                       | ISO 1924-2          |
| Preservation Properties:  |                                                                                                                                                                     | Optical density | Optical density       | Conditions          |
| •                         |                                                                                                                                                                     | before ageing   | after ageing          |                     |
| Heat resistance:          |                                                                                                                                                                     | 1,30            | > 1,25                | 24h / 50°C          |
| Moisture resistance:      |                                                                                                                                                                     | 1,30            | > 1,25                | 24h / 40°C 90% r.h. |
| Light resistance:         |                                                                                                                                                                     | 1,30            | > 1,25                | 24 h / 16.000 lux   |