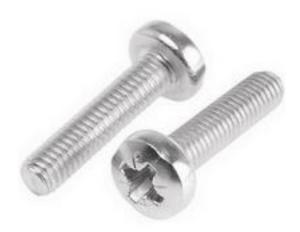

# RS Pro Stainless Steel Pan Head Machine Screws, M8 x 20mm

RS Stock No: 914-1557

#### **Product Details**

RS Pro machine screw measuring M8 x 20 mm, is made of A2 grade stainless steel. This pan head screw is fully threaded and it can be used in pre-tapped holes or can be used with conforming nuts and washers in through holes. The cross recess screw is designed to give you ease of assembly. It is suitable for light engineering, domestic appliances and electronics applications. This machine screw meets DIN 7985 standards.