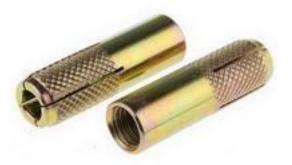

## RS Pro Steel Drop-In Anchor M12, fixing hole diameter 15mm, length 50mm RS Stock No: 622-2149

#### **Product Details**

RS Pro stainless steel drop-in anchor with M12 threading size, is compatible with concrete with a compressive strength greater than 20 N/mm2. This anchor measures 50 mm long and is suitable for 15 mm fixing hole diameter.

#### **Features and Benefits**

- A deformation controlled anchor system
- Suitable for use in concrete
- Compressive strength greater than 20N/mm2
- Fixing hole diameter of 15 mm
- 50 mm long