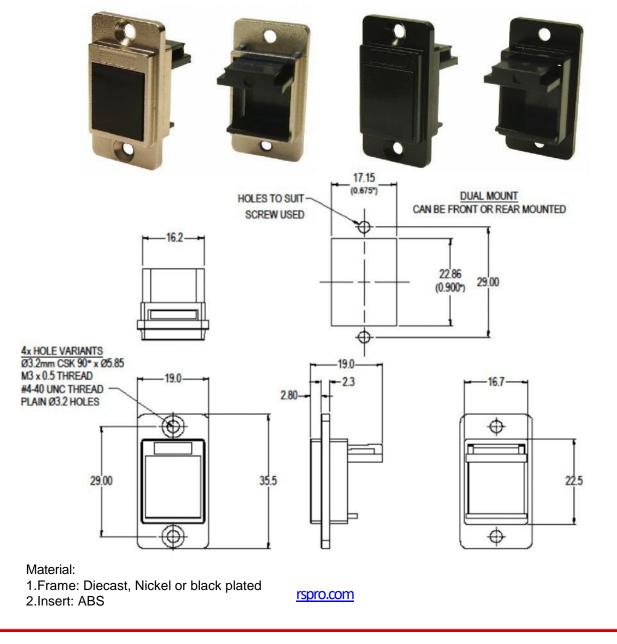

## Datasheet RS PRO SLIM DUAL MOUNTING METAL FRAME BLANKING PLATE FT CONNECTOR

Stock No: 2354774, 2354775

Features & Benefits:

- Fits standard rectangular cutout.

- Front or rear mounting through the panel.

- Various hole mounting options

- No soldering or punch termination. Use standard cable for each connector style.

- Low rear profile

General:

Please note: Functionality is affected by cable quality, length and cable wiring configuration.

Other models available:

Part No.

2354774 - DUALSLIM FT Blanking Plate Nickel frame, CSK holes

2354775 - DUALSLIM FT Blanking Plate Black metal frame, CSK holes