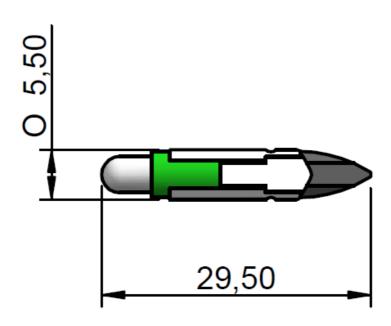

#### **Datasheet**

# **ENGLISH**

# **Telephone Slide LED Indicator Lamp**

RS Stock number 204-209

#### Dimensions (mm):



### **Specifications:**

| LED/Multiled        | LED            |
|---------------------|----------------|
| Mounting Size       | -              |
| Mounting Finish     | -              |
| Protection          | -              |
| Mount Holder        | T5.5 SlideBase |
| Chip Qty            | 1              |
| Indicator Colour    | Green          |
| Optimum Voltage (V) | 24V dc         |
| Rectifier           | -              |

| AC Current          | -             |
|---------------------|---------------|
| DC Current          | 15mA          |
| Voltage Tolerance   | 10%           |
| Optimum Temperature | -30°C +60°C   |
| Storage Temperature | -30°C+60°C    |
| Contact Tab         | T5.5 Slidebar |
| Wavelength (nm)     | 525           |
| Intensity           | 2100mcd       |

R