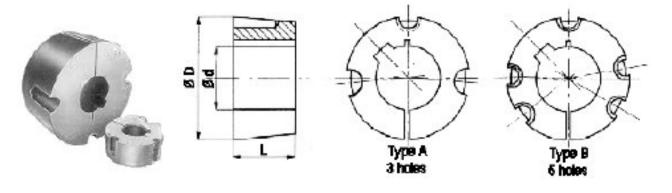

## TAPER BUSHES METRIC BORES

| Size | Туре |    |    |    |    |    |     |     |     | E   | Bore In | n mm |    |    |    |     |    |    |    |    |    |
|------|------|----|----|----|----|----|-----|-----|-----|-----|---------|------|----|----|----|-----|----|----|----|----|----|
| 1008 | Α    | 10 | 11 | 12 | 14 | 15 | 16  | 18  | 19  | 20  | 22      | 24   | 25 |    |    |     |    |    |    |    |    |
| 1108 | A    | 10 | 11 | 12 | 14 | 15 | 16  | 18  | 19  | 20  | 22      | 24   | 25 | 28 |    |     |    |    |    |    |    |
| 1210 | Α    | 11 | 12 | 14 | 15 | 16 | 18  | 19  | 20  | 22  | 24      | 25   | 26 | 28 | 30 | 32  |    |    |    |    |    |
| 1215 | Α    | 12 | 14 | 16 | 18 | 19 | 20  | 22  | 24  | 25  | 26      | 28   | 30 | 32 |    |     |    |    |    |    |    |
| 1310 | Α    | 14 | 16 | 18 | 19 | 20 | 22  | 24  | 25  | 28  | 30      | 32   | 35 |    |    |     |    |    |    |    |    |
| 1610 | Α    | 12 | 14 | 16 | 18 | 19 | 20  | 22  | 24  | 25  | 28      | 32   | 35 | 38 | 40 | 42  |    |    |    |    |    |
| 1615 | Α    | 14 | 15 | 16 | 18 | 19 | 20  | 22  | 24  | 25  | 26      | 28   | 30 | 32 | 35 | 38  | 40 | 42 |    |    |    |
| 2012 | Α    | 14 | 16 | 18 | 19 | 20 | 22  | 24  | 25  | 28  | 30      | 32   | 35 | 38 | 40 | 42  | 45 | 48 | 50 |    |    |
| 2517 | A    | 16 | 18 | 19 | 20 | 22 | 24  | 25  | 28  | 30  | 32      | 35   | 38 | 40 | 42 | 45  | 48 | 50 | 55 | 60 | 65 |
| 3020 | Α    | 25 | 28 | 30 | 32 | 35 | 38  | 40  | 42  | 45  | 48      | 50   | 55 | 60 | 65 | 70  | 75 |    |    |    |    |
| 3030 | Α    | 35 | 38 | 42 | 45 | 48 | 50  | 55  | 60  | 65  | 70      | 75   |    |    |    |     |    |    |    |    |    |
| 3525 | В    | 35 | 38 | 40 | 42 | 45 | 48  | 50  | 55  | 60  | 65      | 70   | 75 | 80 | 85 | 90  |    |    |    |    |    |
| 3535 | В    | 35 | 38 | 40 | 42 | 45 | 48  | 50  | 55  | 60  | 65      | 70   | 75 | 80 | 85 | 90  |    |    |    |    |    |
| 4040 | В    | 40 | 42 | 45 | 48 | 50 | 55  | 60  | 65  | 70  | 75      | 80   | 85 | 90 | 95 | 100 |    |    |    |    |    |
| 4545 | В    | 60 | 65 | 70 | 75 | 80 | 85  | 90  | 95  | 100 | 105     | 110  |    |    |    |     |    |    |    |    |    |
| 5050 | В    | 75 | 80 | 85 | 90 | 95 | 100 | 105 | 110 | 115 | 120     | 125  |    |    |    |     |    |    |    |    |    |