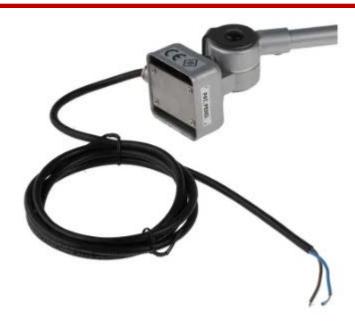

# RS PRO LED Machine Light, 24 V ac/dc, 12 W, Adjustable Arm, 430mm Reach, 430mm Arm Length

RS Stock No.: 777-7971

RS Professionally Approved Products bring to you professional quality parts across all product categories. Our product range has been tested by engineers and provides a comparable quality to the leading brands without paying a premium price.

## **Product Description**

From our high quality RS Pro brand, this LED task light is perfect addition to your workstation. With six efficient LED bulbs, the machine light has a bright, white output, so you can enjoy shadow-free lighting for clear and comfortable working.

The LED light features an adjustable arm, with three points of articulation to ensure you have the light you need where you need it. There is even a built in handle on the light head for further ease of adjustment. This model has a reach of 215mm with a 430mm arm length.