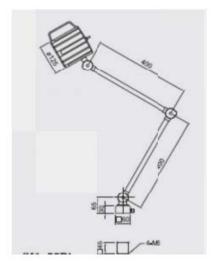

The LED light features an adjustable arm, with three points of articulation to ensure you have the light you need where you need it. There is even a built in handle on the light head for further ease of adjustment. This model has a reach of 215mm with a 430mm arm length.

## **Mechanical Specifications**

| Arm Length    | 430mm |
|---------------|-------|
| Cable Length  | 1.8m  |
| Maximum Reach | 215mm |
| Beam Angle    | 60°   |