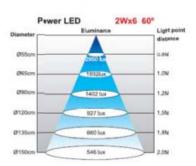

## **Mechanical Specifications**

| Arm Length    | 430mm |
|---------------|-------|
| Cable Length  | 1.8m  |
| Maximum Reach | 215mm |
| Beam Angle    | 60°   |