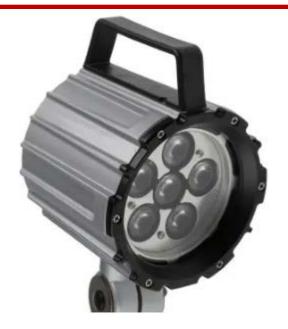

## **Product Description**

From our high quality RS Pro brand, this LED task light is perfect addition to your workstation. With six efficient LED bulbs, the machine light has a bright, white output, so you can enjoy shadow-free lighting for clear and comfortable working.