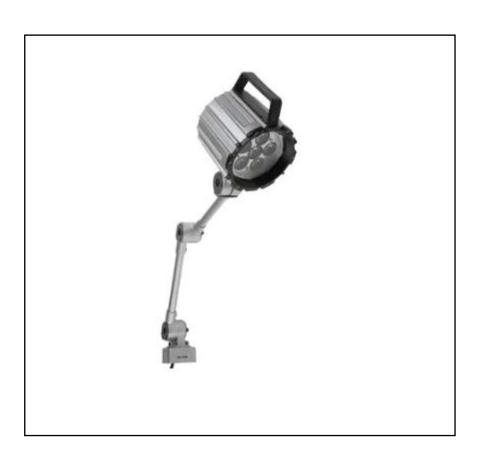

# RS PRO LED Machine Light, 24 V ac/dc, 12 W, Adjustable Arm, 430mm Reach, 430mm Arm Length

RS Stock No.: 777-7971

RS Professionally Approved Products bring to you professional quality parts across all product categories. Our product range has been tested by engineers and provides a comparable quality to the leading brands without paying a premium price.

## **Product Description**

From our high quality RS Pro brand, this LED task light is perfect addition to your workstation. With six efficient LED bulbs, the machine light has a bright, white output, so you can enjoy shadow-free lighting for clear and comfortable working.

The LED light features an adjustable arm, with three points of articulation to ensure you have the light you need where you need it. There is even a built in handle on the light head for further ease of adjustment. This model has a reach of 215mm with a 430mm arm length.