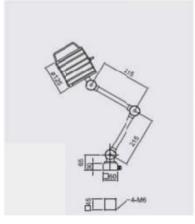

The LED light features an adjustable arm, with three points of articulation to ensure you have the light you need where you need it. There is even a built in handle on the light head for further ease of adjustment. This model has a reach of 215mm with a 430mm arm length.

## **Mechanical Specifications**

| Arm Length    | 430mm |
|---------------|-------|
| Cable Length  | 1.8m  |
| Maximum Reach | 215mm |
| Beam Angle    | 60°   |