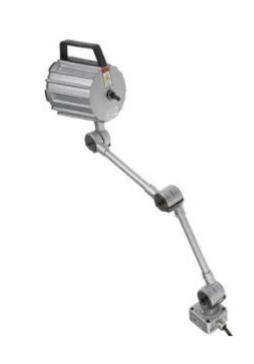

## **Product Description**

From our high quality RS Pro brand, this LED task light is perfect addition to your workstation. With six efficient LED bulbs, the machine light has a bright, white output, so you can enjoy shadow-free lighting for clear and comfortable working.

The LED light features an adjustable arm, with three points of articulation to ensure you have the light you need where you need it. There is even a built in handle on the light head for further ease of adjustment. This model has a reach of 215mm with a 430mm arm length.