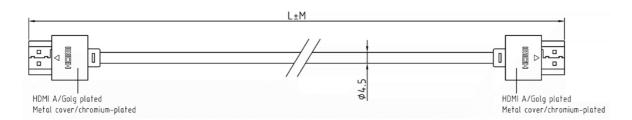

## RS PRO 2 mtr HDMI Male to Male High Speed with Ethernet Slim Cable - Black

**Stock number: 182-8773** 

EN

The RSPRO 2 metre HDMI male to male slim cable which has a black PVC jack and an outer diameter of 4.5mm. The cable flex is made from 32awg which makes these cables extremely flexible while still delivering a quality image.

The connectors have a gold plated covering to prevent corrosion and the hoods are plated with Chromium which makes them very durable.

HDMI is possibly the most common display connection on the market which can be found on devices ranging from PC's, Bluray players, games consoles and more.

**RoHS / REACH / CE** 

- 1. HDMI CABLE V1.4 WIRE GAUGE: 32AWG[1P×(0.2mm BC+FPE)+D+AL]×5P +(0.2mm BC+HDPE)×4C+AL+D+BLACK PVC4.5MM
- 2. HOOD: METAL HOUSING TYPE, CHROMIUM PLATED HDMI A TYPE, GOLD PLATED
- 3. CABLE ELECTRICAL TEST: 100% OPEN SHORT & MISS WIRE TEST.