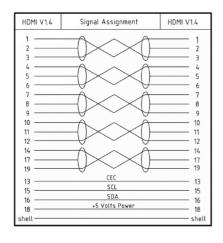

**RoHS / REACH / CE** 

- 1. HDMI CABLE V1.4 WIRE GAUGE: 32AWG[1P×(0.2mm BC+FPE)+D+AL]×5P +(0.2mm BC+HDPE)×4C+AL+D+BLACK PVC4.5MM
- 2. HOOD: METAL HOUSING TYPE, CHROMIUM PLATED HDMI A TYPE, GOLD PLATED
- 3. CABLE ELECTRICAL TEST: 100% OPEN SHORT & MISS WIRE TEST.