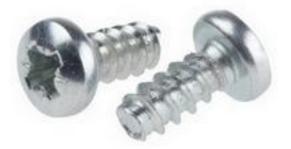

### RS Pro Bright Zinc Plated Steel Pan Thread-Forming Screw, No. 8 x 9mm RS Stock No: 482-7477

#### **Product Details**

RS Pro thread-forming screw measuring No. 8 x 9 mm, is made of steel with bright zinc plated finish. This pan head screw for plastics having a tri-lobular cross-section is capable of forming or rolling a matching thread into the material into which they are installed.

#### **Features and Benefits**

- Made from bright zinc plated steel
- Features pan head
- Supplied in bags of 100 and also available in kits of 250 pan head or countersunk screws