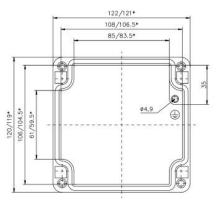

| Polyurethane seal                                                                         |
| Temperature range | -50° up to +125°C                                                                         |
| Approvals         | ATEX, IEC Ex, EAC-approved<br>UL 508 A, Maritime Register of shipping,<br>Lloyds register |

## rspro.com

Features & Benefits:

- incl. in delivery: base, lid, seal, captive +/- stainless steel screws, 4 cooper plated earthing screws
- Ex-U certified enclosure for chemical and hazardous atmospheres
- EMC base shielded enclosure (even in standard execution more than 90-99% attenuation)
- high level of corrosion protection by use of alloy with low copper content
- watertight solution for outdoor and indoor application

## **Dimensional line drawings**



Deckel







rspro.com