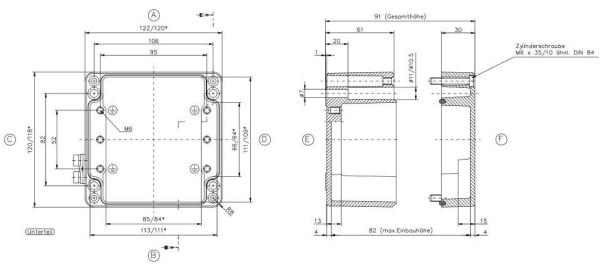

| Polyurethane seal                                                                         |
| Temperature range | -50° up to +125°C                                                                         |
| Approvals         | ATEX, IEC Ex, EAC-approved<br>UL 508 A, Maritime Register of shipping,<br>Lloyds register |

## rspro.com

Features & Benefits:

- incl. in delivery: base, lid, seal, captive +/- stainless steel screws, 4 cooper plated earthing screws
- Ex-U certified enclosure for chemical and hazardous atmospheres
- EMC base shielded enclosure (even in standard execution more than 90-99% attenuation)
- high level of corrosion protection by use of alloy with low copper content
- watertight solution for outdoor and indoor application

## **Dimensional line drawings**



Deckel







rspro.com