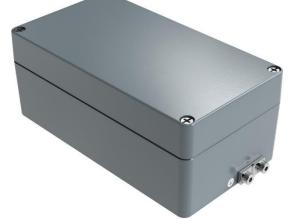

## Datasheet RS PRO Aluminium die-cast EX Enclosure, silver grey, IP66, ATEX

Stock No: 2131641

## **Technical Specifications:**

| Material          | DIN EN 1706 EN AC-Alsi 12 (Fe)                                                            |
|-------------------|-------------------------------------------------------------------------------------------|
| Colour            | Powder coating, RAL 7001, silver grey                                                     |
| Dimension         | 120 x 220 x 91 mm (HxWxL)                                                                 |
| NEMA              | 1, 3S, 4x, 12                                                                             |
| IP Rating         | IP66                                                                                      |
| Impact resistance | IK 09 in reference to EN 60068-2-75                                                       |
| Seal              | Polyurethane seal                                                                         |
| Temperature range | -50° up to +125°C                                                                         |
| Approvals         | ATEX, IEC Ex, EAC-approved<br>UL 508 A, Maritime Register of shipping,<br>Lloyds register |

## rspro.com

Features & Benefits:

- incl. in delivery: base, lid, seal, captive +/- stainless steel screws, 4 cooper plated earthing screws
- Ex-U certified enclosure for chemical and hazardous atmospheres
- EMC base shielded enclosure (even in standard execution more than 90-99% attenuation)
- high level of corrosion protection by use of alloy with low copper content
- watertight solution for outdoor and indoor application