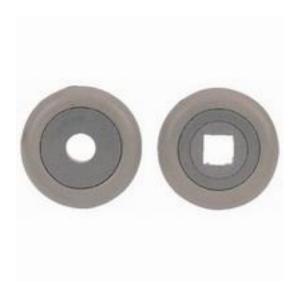

#### **Product Details**

RS Pro buffing wheel is soft non-marking foamed plastic tyre moulded around a hard polypropylene centre. It has a structural element type of square tube with 25 mm diameter.

#### **Features and Benefits**

- Soft non-marking foamed plastic tyre moulded around a hard polypropylene centre
- Offers protection to both the fabric of the building and the products being transported
- Grey wheel centre and tyre
- Round hole bore size of 25 mm, square hole bore size of 25 mm, hub length of 28 mm