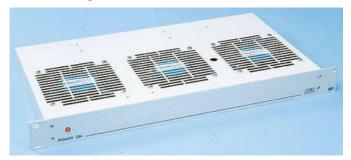

## Tray (with or without Fans)

- Wired and fitted with 220Vac 50/60Hz individually earthed fans (can also be supplied without fans)
- Mains inlet connector to CEE220V, DIN49 457, IEC320V UL and CSA with neon mains indicator
- Made from 0.9mm zintec steel painted RAL7035 grey with a 3mm anodised aluminium front panel
- Supplied with earth cover
- Conforms to IEC297
- Height 1U