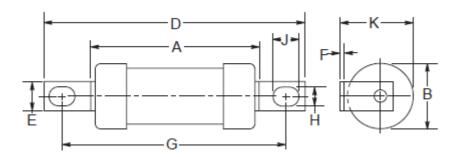

#### **Dimensional Data:**

#### Dimensions - mm

| S/N     | Amp<br>Rating | Pre-<br>arcing | Total<br>@<br>415V | Total<br>@<br>550V | Nom<br>Watts<br>Loss | Rated<br>Voltage | А    | В    | D    | Е   | F   | G    | Н   | J   | К    |
|---------|---------------|----------------|--------------------|--------------------|----------------------|------------------|------|------|------|-----|-----|------|-----|-----|------|
| 5212567 | 6             | 28             | 100                | 115                | 1.8                  | 550AC            | 35.0 | 13.7 | 85.0 | 8.7 | 1.2 | 73.0 | 5.5 | 8.0 | 14.5 |
| 5212573 | 10            | 125            | 400                | 500                | 2.1                  | 550AC            | 35.0 | 13.7 | 85.0 | 8.7 | 1.2 | 73.0 | 5.5 | 8.0 | 14.5 |
| 5212589 | 16            | 120            | 470                | 750                | 1.8                  | 550AC            | 35.0 | 13.7 | 85.0 | 8.7 | 1.2 | 73.0 | 5.5 | 8.0 | 14.5 |
| 5212595 | 20            | 260            | 1100               | 1700               | 1.8                  | 550AC            | 35.0 | 13.7 | 85.0 | 8.7 | 1.2 | 73.0 | 5.5 | 8.0 | 14.5 |
| 5212618 | 25            | 570            | 2300               | 2500               | 2                    | 550AC            | 35.0 | 13.7 | 85.0 | 8.7 | 1.2 | 73.0 | 5.5 | 8.0 | 14.5 |
| 5212624 | 32            | 710            | 3000               | 5000               | 2.9                  | 550AC            | 35.0 | 13.7 | 85.0 | 8.7 | 1.2 | 73.0 | 5.5 | 8.0 | 14.5 |