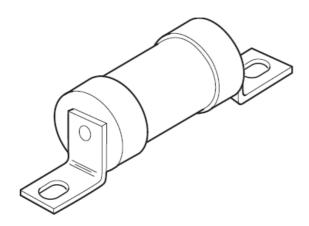

## **Datasheet**

# **Industrial HRC Fuse**

RS Stock number 521-2595



#### **Dimensional Data:**



#### Dimensions - mm

| S/N     | Amp<br>Rating | Pre-<br>arcing | Total<br>@<br>415V | Total<br>@<br>550V | Nom<br>Watts<br>Loss | Rated<br>Voltage | А    | В    | D    | Е   | F   | G    | Н   | J   | К    |
|---------|---------------|----------------|--------------------|--------------------|----------------------|------------------|------|------|------|-----|-----|------|-----|-----|------|
| 5212567 | 6             | 28             | 100                | 115                | 1.8                  | 550AC            | 35.0 | 13.7 | 85.0 | 8.7 | 1.2 | 73.0 | 5.5 | 8.0 | 14.5 |
| 5212573 | 10            | 125            | 400                | 500                | 2.1                  | 550AC            | 35.0 | 13.7 | 85.0 | 8.7 | 1.2 | 73.0 | 5.5 | 8.0 | 1