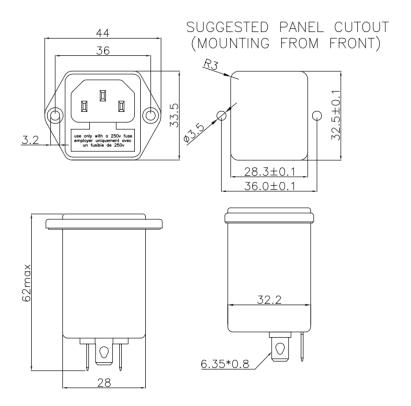

#### **Mechanical Specifications**

| size   | 58X28X32.5mm (L X W X H) |
|--------|--------------------------|
| weight | 0.052kgs                 |

## **Physical Dimensions:**