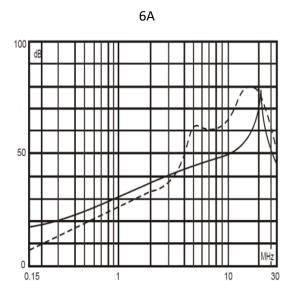

## Insertion loss table(In 50ohm system according IEC/CISPR No.17)

Common mode ------Differential mode