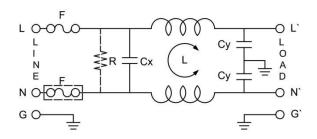

|

#### **Electrical Specifications**

| Rated Voltage Max.  | 250VAC,50/60Hz                     |
|---------------------|------------------------------------|
| Operating frequency | DC to 400Hz                        |
| Rated currents      | 4A@40°C                            |
| Hipot Rating        | L-N 1450VDC, L/N-G 2000VAC/2250VDC |

#### **Protection Category**

#### according to IEC 60529 IP40



## **Approvals**

| Declarations | CUL;TUV;CQC;CE                                                       |
|--------------|----------------------------------------------------------------------|
|              | UL1283, CSA C22.2 No.8; IEC/EN 60939,;<br>CQC GB 15288/GB 15287-2008 |

## **Electrical Schematic:**



## **Power Line Filters**



## **Physical Dimensions:**



## Insertion loss table(In 50ohm system according IEC/CISPR No.17)

Common mode ------Differential mode



# **Power Line Filters**



## packaging