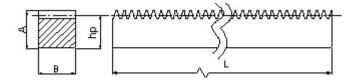

## **General Specifications**

| Pitch Module            | 0.5   |
|-------------------------|-------|
| Width B                 | 5mm   |
| Height A                | 10mm  |
| Height to Pitch Line hp | 9.5mm |
| Length L                | 300mm |
| Material                | Steel |