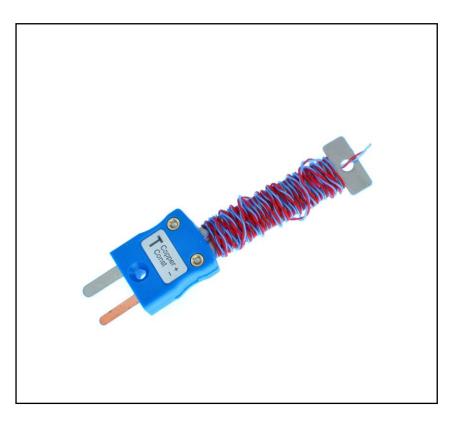

# ANSI TYPE T EXPOSED JUNCTION WITH CABLE TIDY, PFA TWIN TWISTED THERMOCOUPLE CABLE 1/0.2mm WITH MINIATURE PLUG 5m

RS Stock No.: 2318484

RS Professionally Approved Products bring to you professional quality parts across all product categories. Our product range has been tested by engineers and provides a comparable quality to the leading brands without paying a premium price.

### **Product Description**

A complete, precision fine wire, high sensitivity thermocouple with a fitted cable tidy and miniature connector

#### **Mechanical Specifications**

| Termination Type | Miniature Plug |  |
|------------------|----------------|--|
| Cable Length     | 5m             |  |
| Cable Insulation | PFA 1/0.2mm    |  |

#### Similar Products Range

| Thermocouple | 1m       | 2m       | 5m      |
|--------------|----------|----------|---------|
| К            | 110-4471 | 110-4472 | 2318483 |
| Т            | 110-4473 | 110-4474 | 2318484 |