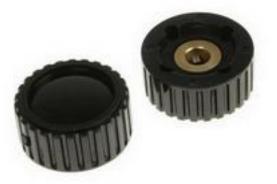

#### **Product Details**

RS Pro potentiometer knob has a black body with 38.1 mm diameter. This knob fits 6.35 mm shafts. It includes bass bushing and a high quality plastic casing for added durability.

#### **Features and Benefits**

- Low profile
- Brass bushing
- Durable plastic casing

### **Specifications:**

| Body Colour      | Black         |
|------------------|---------------|
| For Use With     | Potentiometer |
| Indicator Colour | White         |
| Knob Type        | Pointer       |
| Knob Diameter    | 38.1 mm       |
| Knob Height      | 13.4 mm       |
| Shaft Size       | 6.35 mm       |