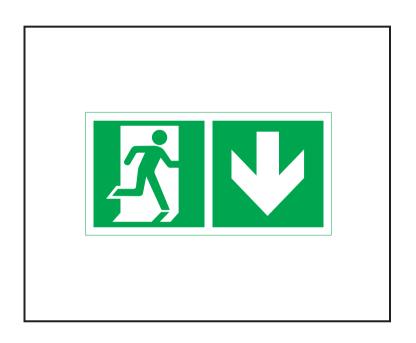

## **Datasheet**

**ENGLISH** 

| RS Article Number | : | 8134524                        |
|-------------------|---|--------------------------------|
| Description       | : | Emergency Exit Down Sign Label |

| Standards Met    | : | ISO 7010                                      |
|------------------|---|-----------------------------------------------|
| Color            | : | Green Background White Image ( As Per Photo ) |
| Text Message     | : | Emergency Exit Down Sign                      |
| Material         | : | Vinyl                                         |
| Size             | : | 300mm x 150mm                                 |
| Mounting Type    | : | Self Adhesive                                 |
| Text Language    | : | None                                          |
| Sign Description | : | Emergency Exit Down Sign                      |
| Category         | : | Safety Signs                                  |

Note: Image above is not to the scale.

RS, Professionally Approved Products, gives you professional quality parts across all products categories. Our range has been testified by engineers as giving comparable quality to that of the leading brands without paying a premium price.