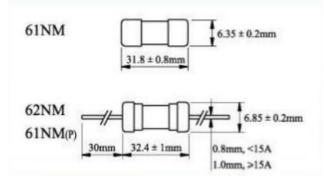

## Datasheet

# 6.35 x 31.75mm T Cartridge Fuse, 5A, 250 V

RS Stock 611-0282



#### **Dimensions: (mm)**



### Specifications:

Interrupting Rating

- 10,000 amperes at125V AC (32mA-10A)
- 35 amperes at 250V AC (32mA-1A
- 100 amperes at 250V AC (1.2-3.5a)
- 200 amperes 250V AC (4A-10A)
- 500 amperes 125V AC (1A-15A) PSE
- 100 amperes at 250 V AC (100mA-15A) PSE,KTL

### **Electrical Characteristics**

| Rating | Blowing Time |
|--------|--------------|
| 100%   | 4 hours Min  |
| 135%   | 1 hour Max   |
| 200%   | 120 sec Max  |

61S/62S RoHS I-T CHARACTERISTICS CURVE



RS, Professionally Approved Products, gives you professional quality parts across all products categories. Our range has been testified by engineers as giving comparable quality to that of the leading brands without paying a premium price.

## ENGLISH