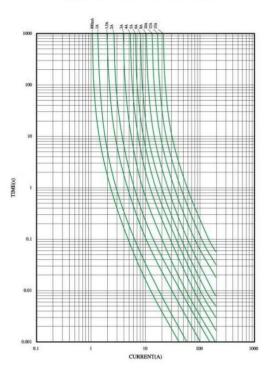

### **Electrical Characteristics**

| Rating | Blowing Time |
|--------|--------------|
| 100%   | 4 hours Min  |
| 135%   | 1 hour Max   |
| 200%   | 120 sec Max  |

61S/62S RoHS I-T CHARACTERISTICS CURVE