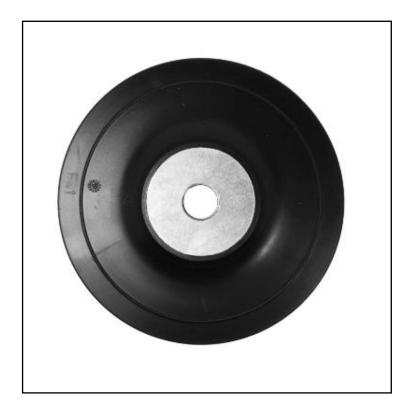

## RS PRO Backing Pad - 115 mm x M14

RS Stock No.: 250-0441

RS Professionally Approved Products bring to you professional quality parts across all product categories. Our product range has been tested by engineers and provides a comparable quality to the leading brands without paying a premium price.

## **Backing Pads & Mandrels**

**Product Description** 

RS Pro Backing Pads are manufactured from premium nylon compound to give maximum flexibility and support along with long life.

RS Pro Backing Pads are suitable for fibre discs and semi-flexible grinding discs.

## **General Specifications**

| Product         | 115mm x M14 Thread Backing Pa |
|-----------------|-------------------------------|
| Code            | 2500441                       |
| Dimensions      | 115mm                         |
| Compound        | Premium Nylon Compound        |
| Operating Speed | 13,300rpm                     |
| Fixing Size     | 22mm                          |
| Fixing Type     | M14 Thread                    |