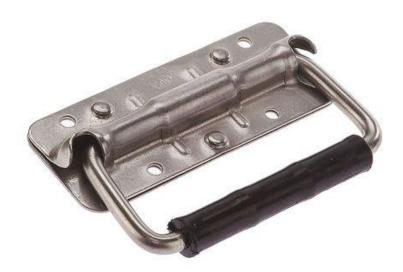

# **RS Pro Stainless Steel Carrying Handle**

#### **Spring-loaded Fold Down**

• Lie flat polythene grip handle

| Dimensions (mm) |                 |             |              |             |             |
|-----------------|-----------------|-------------|--------------|-------------|-------------|
| Stock no        | Material        | Plate Width | Plate Height | Handle      | Loading kgf |
| 750-250         | Steel           | 125         | 46           | 126 x 90    | 40          |
| 750-266         | Light Alloy     | 125         | 46           | 126 x 90    | 40          |
| 750-272         | Stainless Steel | 125         | 46           | 126 x 90    | 40          |
| 750-288         | Steel           | 96.5        | 38           | 93.5 x 64.5 | 35          |
| 750-294         | Stainless Steel | 96.5        | 38           | 93.5 x 64.5 | 35          |

### **Specifications:**

Fold Down: Yes Spring Loaded: Yes

Material: Stainless Steel

Maximum Load: 35kg

Dimensions: 38 x 96.5mm

Height: 96.5mm Width: 38mm

Handle Material: Stainless Steel