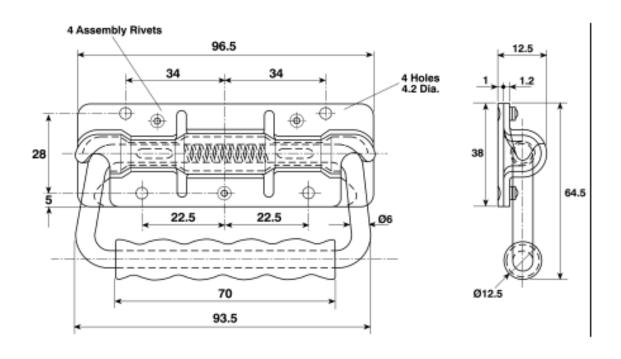

#### **Spring-loaded Fold Down**

• Lie flat polythene grip handle

| Dimensions (mm) |                 |             |              |             |             |
|-----------------|-----------------|-------------|--------------|-------------|-------------|
| Stock no        | Material        | Plate Width | Plate Height | Handle      | Loading kgf |
| 750-250         | Steel           | 125         | 46           | 126 x 90    | 40          |
| 750-266         | Light Alloy     | 125         | 46           | 126 x 90    | 40          |
| 750-272         | Stainless Steel | 125         | 46           | 126 x 90    | 40          |
| 750-288         | Steel           | 96.5        | 38           | 93.5 x 64.5 | 35          |
| 750-294         | Stainless Steel | 96.5        | 38           | 93.5 x 64.5 | 35          |

### **Specifications:**

Fold Down: Yes Spring Loaded: Yes

Material: Stainless Steel

Maximum Load: 35kg

Dimensions: 38 x 96.5mm

Height: 96.5mm Width: 38mm

Handle Material: Stainless Steel