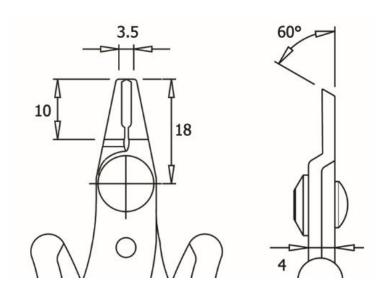

## **FEATURES**

- Micro head. Flush cut with small cutting edges angled at 60°.
- For copper wire max Ø 0.64mm or soft material
- Ergonomic anti-slip bicomponent handle for a safe, light and comfortable grip
- Anti-reflection phosphating surface treatment
- Laser marking
- Made in Italy

#### **General Specifications**

| Cutter Type      | Micro head. Flush cut.                                  |
|------------------|---------------------------------------------------------|
| Non-Sparking     | Yes                                                     |
| Tip Style        | Flush cut angled at 60°. Micro head size                |
| Material         | Carbon steel                                            |
| Number Of Pieces | 1                                                       |
| Finish           | Anti-reflection phosphating surface treatment, red grip |

## **Mechanical Specifications**

| Overall Length  | 132 mm |
|-----------------|--------|
| Cutting Force   | 2 kg   |
| Weight          | 50 g   |
| Steel Thickness | 2 mm   |
| Nose Angle      | 60°    |