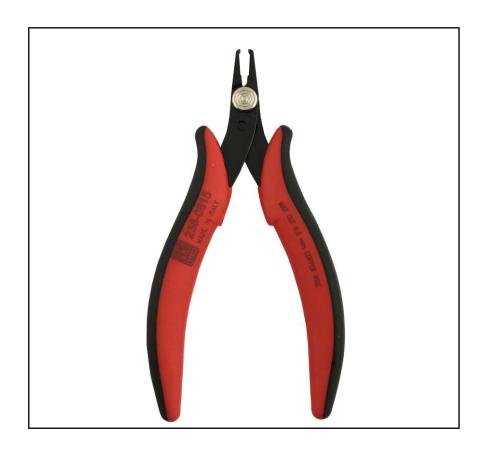

# RS PRO micro head cut front, 60° angled cutter

**RSPRO Stock No.: 238-0815** 

RS Professionally Approved Products bring to you professional quality parts across all product categories. Our product range has been tested by engineers and provides a comparable quality to the leading brands without paying a premium price.

#### **Product Description**

- Made in Italy with special carbon steel and undergo a controlled atmosphere heat treatment.
- The anti-reflection phosphating surface treatment ensures an accurate view of the work being carried out.
- The tools are joined with grounded holes and surfaces, thereby allowing precise movements.
- The anti-slip bi-material dolphin handle is created following ergonomic principles, thus guaranteeing a safe, light and comfortable grip for the operator even when used constantly for many hours
- This cutter is ideal for different applications in microelectronics, jewellery making, laboratory, watch making and repairs, DIY.

#### **General Specifications**

| Cutter Type      | Micro head. Flush cut.                                  |
|------------------|---------------------------------------------------------|
| Non-Sparking     | Yes                                                     |
| Tip Style        | Flush cut angled at 60°. Micro head size                |
| Material         | Carbon steel                                            |
| Number Of Pieces | 1                                                       |
| Finish           | Anti-reflection phosphating surface treatment, red grip |