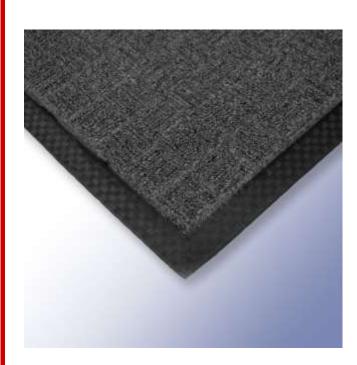

## RS PRO 1500mm x 900mm x 13mm Thick Carpeted Entrance Mat

## Feature:

Durable, heavy-duty carpeted entrance mats made from an extremely tough combination of polypropylene carpet and rubber. The non-fading, 300 gsm thick carpeted surface with anti-slip studded rubber base prevents the mats from sliding on both carpeted and smooth areas.

- Ideal for workspaces and offices due to professional look and feel
- Innovative raised twist carpet pile effectively traps moisture and dirt
- Anti-trip sloped edges for improved safety in high-risk areas