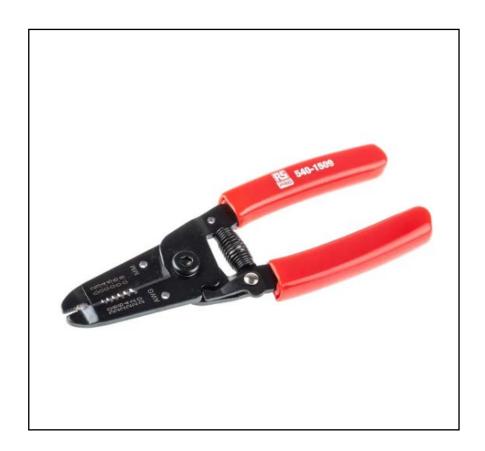

# RS PRO 155 mm Wire Stripper, 0.2mm → 0.8mm

RS Stock No.: 540-1509

RS Professionally Approved Products bring to you professional quality parts across all product categories. Our product range has been tested by engineers and provides a comparable quality to the leading brands without paying a premium price.

#### **Product Description**

From RS PRO, these manual wire strippers are perfect for stripping insulation from a variety of wire sizes. The stripper has knife style blades with six integrated cutting sizes, allowing you sharp and precise control when stripping wire. Combined with the soft grip ergonomic handles and return spring, these RS PRO wire strippers make cable management easier and more efficient.

### **FEATURES**

- Wire strippers with knife blades to ensure clean
- Accurate stripping
- Specially contoured comfort grips reduce operator fatigue
- Special Lock Lid Design for easy storage